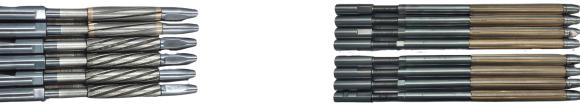

### 2. SINGLE PASS HONING TOOLS

Framech manufacturing CBN and Diamond plated tools are available for high precision and productions bore finishing system. That tools with helical, flat and spiral types. The plated honing mandrels and sleeves customized as per type customer requirements.

### 5. HONING STONES

Framech abrasive increase the performance and achieve the surface finish, desired parameters and good cutting actions. Framech offers the variety of abrasives materials, bond types, grit and grain sizes. Framech supplied honing stones based on the customer requirements and also available 80 - 1200 grit sizes.