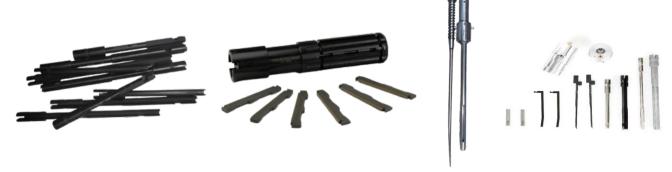

## 4. CUSTOMIZED TOOLS

Framech manufacturing customized tools as per customer requirements or critical applications. Framech offers customized tools for increasing the productions & mandrel life and high precision desire parameters. Customized tooling mainly designs for blind bore and stainless steels mandrels.

### 5. HONING STONES

Framech abrasive increase the performance and achieve the surface finish, desired parameters and good cutting actions. Framech offers the variety of abrasives materials, bond types, grit and grain sizes. Framech supplied honing stones based on the customer requirements and also available 80 - 1200 grit sizes.