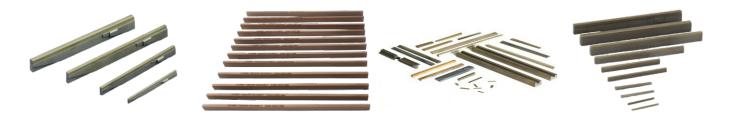

### 5. HONING STONES

Framech abrasive increase the performance and achieve the surface finish, desired parameters and good cutting actions. Framech offers the variety of abrasives materials, bond types, grit and grain sizes. Framech supplied honing stones based on the customer requirements and also available 80 - 1200 grit sizes.