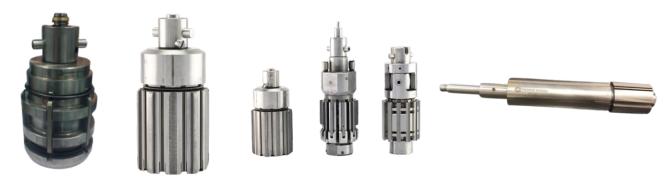

### 1. HONING TOOLS

Framech offers a range multi stones honing tools for a different application and productions applications. Phoenix multi stones tools design offered with CBN or Diamond based honing stones. Framech manufacturing multi stone honing head as per customer requirements.

### 2. SINGLE PASS HONING TOOLS

Framech manufacturing CBN and Diamond plated tools are available for high precision and productions bore finishing system. That tools with helical, flat and spiral types. The plated honing mandrels and sleeves customized as per type customer requirements.

# 3. STANDARD MANDREL HEAD

Framech manufacturing standard tools suitable for horizontal honing machines category are well suited to the low volume productions and with economic cost. Framech manufacturing standard tools for open bore, blind bore and tandem bore. Framech Manufacturing tool design as per customer requirements.

## 4. CUSTOMIZED TOOLS

Framech manufacturing customized tools as per customer requirements or critical applications. Framech offers customized tools for increasing the productions & mandrel life and high precision desire parameters. Customized tooling mainly designs for blind bore and stainless steels mandrels.