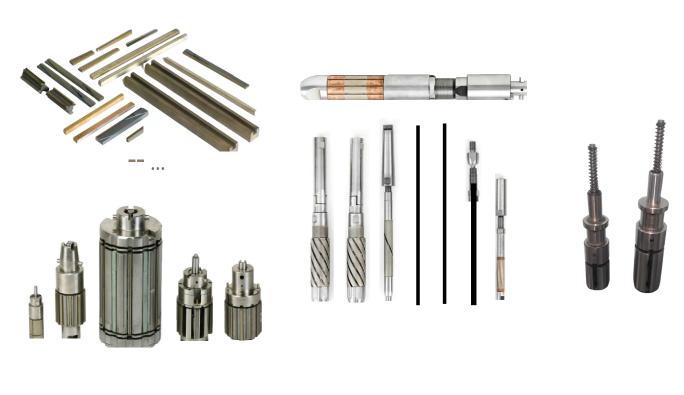

### 1. HONING TOOLS

Framech offers a range multi stones honing tools for a different application and productions applications. Phoenix multi stones tools design offered with CBN or Diamond based honing stones. Framech manufacturing multi stone honing head as per customer requirements.

### 2. SINGLE PASS HONING TOOLS

Framech manufacturing CBN and Diamond plated tools are available for high precision and productions bore finishing system. That tools with helical, flat and spiral types. The plated honing mandrels and sleeves customized as per type customer requirements.

# 3. STANDARD MANDREL HEAD

Framech manufacturing standard tools suitable for horizontal honing machines category are well suited to the low volume productions and with economic cost. Framech manufacturing standard tools for open bore, blind bore and tandem bore. Framech Manufacturing tool design as per customer requirements.

## 4. CUSTOMIZED TOOLS

Framech manufacturing customized tools as per customer requirements or critical applications. Framech offers customized tools for increasing the productions & mandrel life and high precision desire parameters. Customized tooling mainly designs for blind bore and stainless steels mandrels.