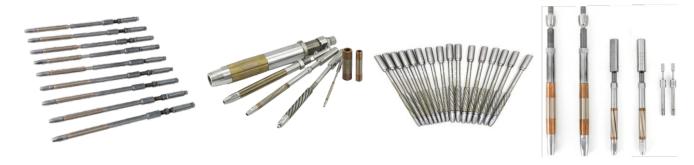

### 2. SINGLE PASS HONING TOOLS

Framech manufacturing CBN and Diamond plated tools are available for high precision and productions bore finishing system. That tools with helical, flat and spiral types. The plated honing mandrels and sleeves customized as per type customer requirements.

# 3. STANDARD MANDREL HEAD

Framech manufacturing standard tools suitable for horizontal honing machines category are well suited to the low volume productions and with economic cost. Framech manufacturing standard tools for open bore, blind bore and tandem bore. Framech Manufacturing tool design as per customer requirements.

## 4. CUSTOMIZED TOOLS

Framech manufacturing customized tools as per customer requirements or critical applications. Framech offers customized tools for increasing the productions & mandrel life and high precision desire parameters. Customized tooling mainly designs for blind bore and stainless steels mandrels.