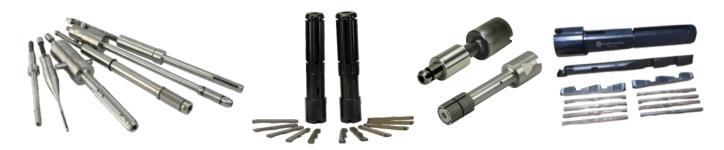

### 1. HONING TOOLS

Framech offers a range multi stones honing tools for a different application and productions applications. Phoenix multi stones tools design offered with CBN or Diamond based honing stones. Framech manufacturing multi stone honing head as per customer requirements.

### 2. SINGLE PASS HONING TOOLS

Framech manufacturing CBN and Diamond plated tools are available for high precision and productions bore finishing system. That tools with helical, flat and spiral types. The plated honing mandrels and sleeves customized as per type customer requirements.

# 3. STANDARD MANDREL HEAD

Framech manufacturing standard tools suitable for horizontal honing machines category are well suited to the low volume productions and with economic cost. Framech manufacturing standard tools for open bore, blind bore and tandem bore. Framech Manufacturing tool design as per customer requirements.

## 4. CUSTOMIZED TOOLS

Framech manufacturing customized tools as per customer requirements or critical applications. Framech offers customized tools for increasing the productions & mandrel life and high precision desire parameters. Customized tooling mainly designs for blind bore and stainless steels mandrels.